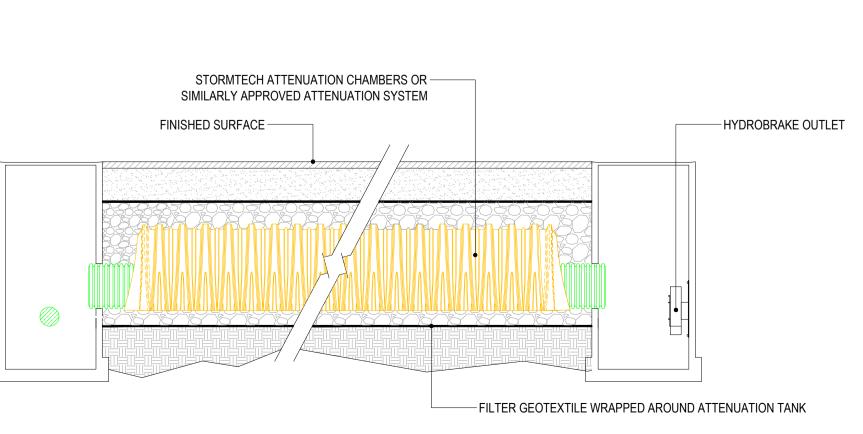

TYPICAL ATTENUATION TANK Scale: 1:50

CLEAN ANGULAR AGGREGATE — TYPICAL TREE PIT DETAIL Scale: 1:25

DUCTILE TREE GRILL (WHERE SOFT — LANDSCAPING NOT POSSIBLE)

INLET GRATE —

— GEONET LAID OVER ROOTSPACE STRUCTURE