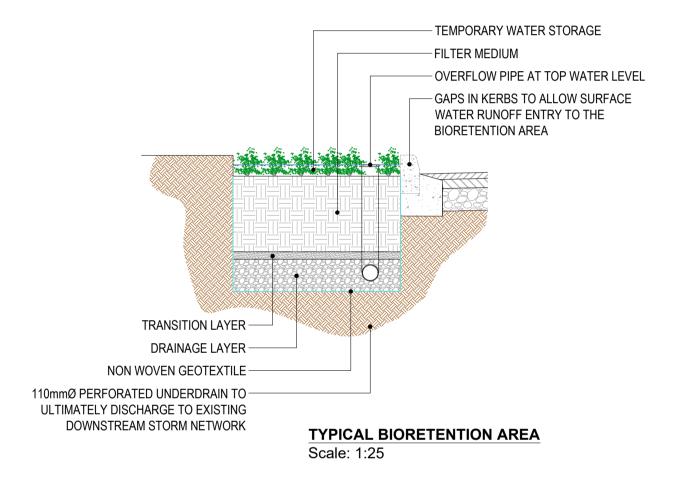

PERVIOUS PAVING BLOCKS -LAYING COURSE (6mm AGGREGATE) -FILTER GEOTEXTILE -350mm of 4/20mm and 4/40mm COARSE GRADED AGGREGATE — — GEOTEXTILE BROUGHT UP TO TOP OF HAUNCHED KERB AND CUT OFF FLUSH WITH SURFACE OF BLOCKS. CAPPING LAYER TO CLAUSE 613 IF REQUIRED (TYPICALLY 150mm,— DEPTH TO BE CONFIRMED ON SITE). — 110mmØ OUTLET PIPE SET 50mm ABOVE BASE — FIN DRAIN CONNECTED TO OUTLET PIPE TYPICAL PERMEABLE PAVING OUTFALL DETAIL MEMBRANE TO BE SEALED AROUND PIPE USING TOP HAT SEAL Scale: 1:25





TYPICAL ATTENUATION TANK Scale: 1:50

CLEAN ANGULAR AGGREGATE — TYPICAL TREE PIT DETAIL Scale: 1:25

DUCTILE TREE GRILL (WHERE SOFT — LANDSCAPING NOT POSSIBLE)

INLET GRATE —

— GEONET LAID OVER ROOTSPACE STRUCTURE

- HIGHLY PERMEABLE

**ENGINEERED SOIL** 

(OR SIMILAR APPROVED)

110mmØ PERFORATED PIPE

All drawings remain the property of the Consultants.

BIM QUALITY SHEET NO.: PIM-JBB-00-XX-TP-Z-0003

This drawing and any design hereon is the copyright of the Consultants and must not be reproduced without their written

P01 S3 Issued for Planning DOB TF 27.06.22 Rev. Suit. Description Drawn Ch'kd Date

CORK COUNTY GAA BOARD



3 Eastgate Road, Eastgate tel +353 21 475 7800 Business Park, Little Island, web www.jbbarry.ie Co. Cork, Ireland email cork@jbbarry.ie

STRATEGIC HOUSING DEVE